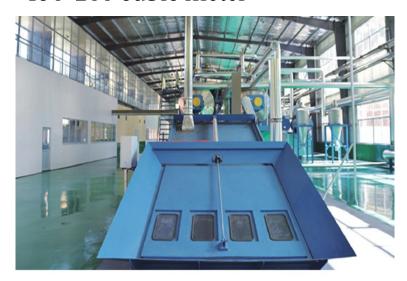

## Bin

No matter what kinds of meat, poultry or fish by-products you process, you will alwasys need simple, rugged bins for moving, parking and storing everying from raw material and other inputs to your f inisher output

Sensitar product programme for rendering comprises various types of bins will depend on the amount of material, on the process in the subsequent plant, and on the kind of material to be hadled, We supply all kinds of bins, from small charging/dosing bins (2-5 cubic meter) to large storage bins of approximately 150-200 cubic meter

## **BENEFITS:**

- 1, Large inner storing capacity,
- 2,Simple generous design structure,
- 3, High automatic operation