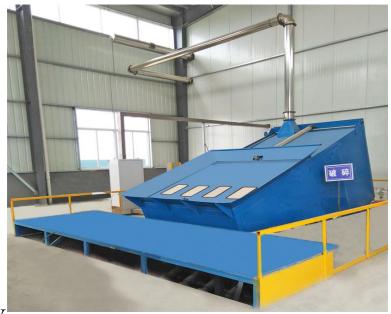

## Bin

No matter what kinds of meat, poultry or fish by-products you process, you will alwasys need simple, rugged bins for moving, parking and storing everying from raw material and other inputs to your f inisher output

Sensitar product programme for rendering comprises various types of bins will depend on the amount of material, on the process in the subsequent plant, and on the kind of material to be hadled, We supply all kinds of bins, from small charging/dosing bins (2-5 cubic meter) to large storage bins of approximately 150-200 cubic meter

## **BENEFITS:**

- 1, Large inner storing capacity,
- 2,Simple generous design structure,
- 3, High automatic operation