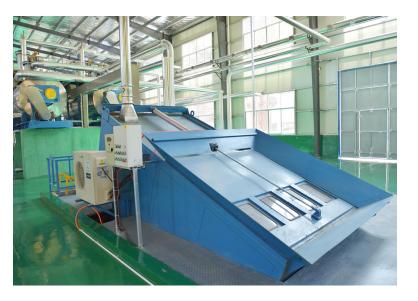

## Bin

No matter what kinds of meat, poultry or fish by-products you process, you will alwasys need simple, rugged bins for moving, parking and storing everying from raw material and other inputs to your f inisher output

Sensitar product programme for rendering comprises various types of bins will depend on the amount of material, on the process in the subsequent plant, and on the kind of material to be hadled, We supply all kinds of bins, from small charging/dosing bins (2-5 cubic meter) to large storage bins of approximately 150-200 cubic meter

## **BENEFITS:**

- 1, Large inner storing capacity,
- 2,Simple generous design structure,
- 3, High automatic operation