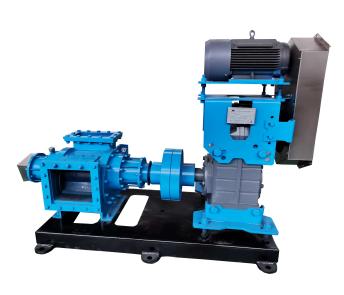

## Pump

Features

- 1, Only one moving part
- 2, Simple sealing system
- 3, Temperature resistant
- 4, Replaceable wear parts

Reliable, high-capacity pumps for t ransferring meat, fish or poultry material, even if it contains limited liquid and large particles. The Lamella Pumps can be delivered with pump housings in cast iron or stainless steel in all sizes to suit individual requirements. The pumps are manufactured with replaceable wear parts in highly wear resistant steel. The pumps have only one (or three) moving part and can be equipped with a mechanical sealed bearing or a standard bearing arrangement with stuffing box.