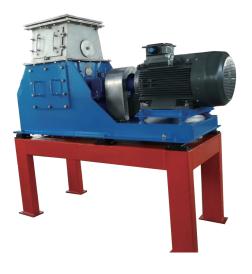

## Pump

Features

- 1, Only one moving part
- 2, Simple sealing system
- 3, Temperature resistant
- 4, Replaceable wear parts

Reliable, high-capacity pumps for t ransferring meat, fish or poultry material, even if it contains limited liquid and large particles. The Lamella Pumps can be delivered with pump housings in cast iron or stainless steel in all sizes to suit individual requirements. The pumps are manufactured with replaceable wear parts in highly wear resistant steel. The pumps have only one (or three) moving part and can be equipped with a mechanical sealed bearing or a standard bearing arrangement with stuffing box.