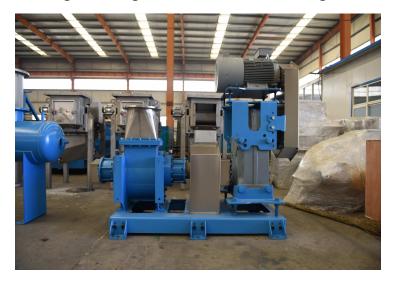

## Pump

Features

- 1, Only one moving part
- 2, Simple sealing system
- 3, Temperature resistant
- 4, Replaceable wear parts

Reliable, high-capacity pumps for t ransferring meat, fish or poultry material, even if it contains limited liquid and large particles. The Lamella Pumps can be delivered with pump housings in cast iron or stainless steel in all sizes to suit individual requirements. The pumps are manufactured with replaceable wear parts in highly wear resistant steel. The pumps have only one (or three) moving part and can be equipped with a mechanical sealed bearing or a standard bearing arrangement with stuffing box.