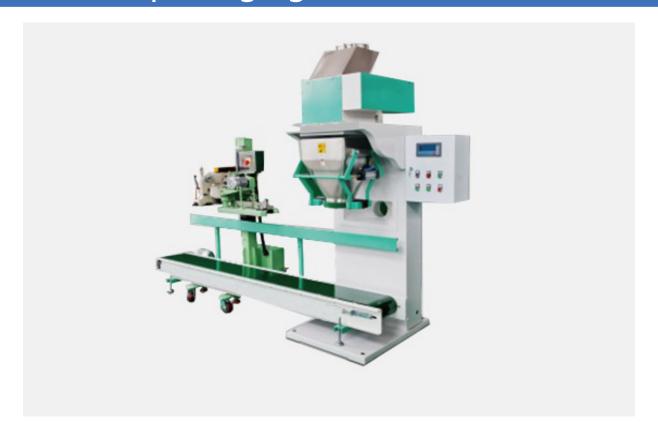

## Automatic packaging machine

Introducing our latest innovation in packaging technology - the Automatic Packaging Machine. This state-of-the-art machine is designed to streamline and automate the packaging process, increasing efficiency and productivity for businesses of all sizes. Equipped with high-speed packaging capabilities, this machine can handle large volumes of products with ease, ensuring a smooth and uninterrupted packaging process. Its durable construction and reliable performance make it a long-term investment for any business looking to optimize their packaging operations.

**Feature:** automatic weighting, no material residual, easy to calculate the weight, bag quantity, total capacity. Fast packing speed and high-accuracy. Easy to operate and maintain.