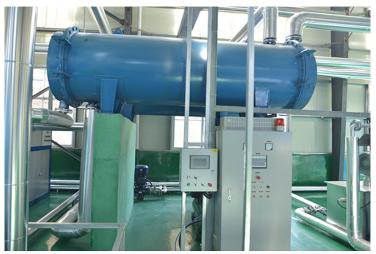

## **Condenser Machine**

When the temperature of the two different fluid from tube wall flow heat exchanger channels on both sides, the two counter-current touch fluid through the pipe wall. Heat is by the thermal fluid flow to the pipe wall, and then from the wall to cold fluid, so as to achieve the high temperature gas into tasteless condensate purpose at low t emperature

The Cooled Condenser is designed for condensing the processing vapours emitted from cooking or drying of meat or fish by products. The condensed water can be recycled to other machine.

| Туре   | Condensing | Dimension(mm) |           |            | Power/    | Weight |
|--------|------------|---------------|-----------|------------|-----------|--------|
|        | capacity   | Length (L)    | Width (W) | Height (H) | motor(kW) | (kg)   |
| ACV015 | 900        | 50            | 1800      | 3950       | 1*7.5     | 2200   |
| ACV021 | 1300       | 3900          | 1805      | 4050       | 2*5.5     | 2750   |
| ACV030 | 1800       | 4450          | 2300      | 4150       | 2*7.5     | 3350   |
| ACV034 | 2000       | 4450          | 2300      | 4150       | 2*7.5     | 3400   |
| ACV042 | 2500       | 6400          | 2300      | 4050       | 3x5.5     | 4600   |
| ACV055 | 3300       | 6400          | 2300      | 4050       | 3*11      | 4800   |
| ACV072 | 4300       | 8350          | 2300      | 4150       | 4*11      | 5700   |
| ACV090 | 5400       | 10300         | 2300      | 4200       | 5*11      | 7000   |
| ACV160 | 9600       | 10300         | 5250      | 5300       | 2*30      | 17000  |
| HM3000 | 3000       | 5110          | 3000      | 4045       | 2*11      | 5700   |
| HM5000 | 5000       | 9120          | 3000      | 4045       | 3*11      | 8500   |
| HM7000 | 7000       | 10580         | 3000      | 4145       | 4*11      | 11300  |