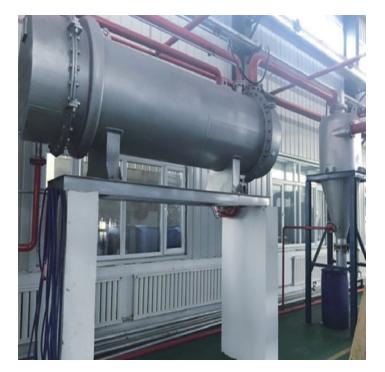

## **Condenser Machine**

When the temperature of the two different fluid from tube wall flow heat exchanger channels on both sides, the two counter-current touch fluid through the pipe wall. Heat is by the thermal fluid flow to the pipe wall, and then from the wall to cold fluid, so as to achieve the high temperature gas into tasteless condensate purpose at low t emperature

The Cooled Condenser is designed for condensing the processing vapours emitted from cooking or drying of meat or fish by products. The condensed water can be recycled to other machine.

| Туре   | Condensing | Dimension(mm) |           |            | Power/    | Weight |
|--------|------------|---------------|-----------|------------|-----------|--------|
|        | capacity   | Length (L)    | Width (W) | Height (H) | motor(kW) | (kg)   |
| ACV015 | 900        | 50            | 1800      | 3950       | 1*7.5     | 2200   |
| ACV021 | 1300       | 3900          | 1805      | 4050       | 2*5.5     | 2750   |
| ACV030 | 1800       | 4450          | 2300      | 4150       | 2*7.5     | 3350   |
| ACV034 | 2000       | 4450          | 2300      | 4150       | 2*7.5     | 3400   |
| ACV042 | 2500       | 6400          | 2300      | 4050       | 3x5.5     | 4600   |
| ACV055 | 3300       | 6400          | 2300      | 4050       | 3*11      | 4800   |
| ACV072 | 4300       | 8350          | 2300      | 4150       | 4*11      | 5700   |
| ACV090 | 5400       | 10300         | 2300      | 4200       | 5*11      | 7000   |
| ACV160 | 9600       | 10300         | 5250      | 5300       | 2*30      | 17000  |
| HM3000 | 3000       | 5110          | 3000      | 4045       | 2*11      | 5700   |
| HM5000 | 5000       | 9120          | 3000      | 4045       | 3*11      | 8500   |
| HM7000 | 7000       | 10580         | 3000      | 4145       | 4*11      | 11300  |